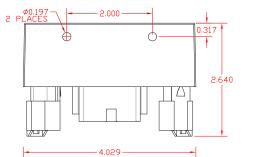

## **Product Features**

- Reduces bus harnessing
- · Reduces actual and production costs
- Reduces bus connections increasing quality & durability
- Eases troubleshooting of harnesses
- Potted for a true IP67 rating
- Operating & storage temp rating -45°C to +85°C
- 2 x DT04-3P Deutsch Connectors
  6 x Nickel Plated Pins
  2 x W3P-J1939 Blue Wedge Locks
- 1 x DTF15-12P 12 pin Deutsch Connector
- Rugged ABS Housing