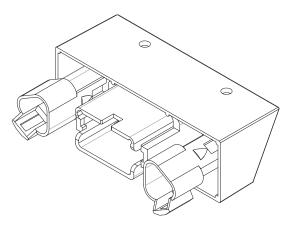

## J1939 Bus Splitter

This CAN bus splitter provides a cost effective and space efficient way of connecting multiple devices to the J1939 CAN bus. This module reduces cost by eliminating Y adapters and extra harnesses typically used to provide additional connections to the bus.

## **Product Features**

- Reduces bus harnessing
- · Reduces actual and production costs
- Reduces bus connections increasing quality & durability
- Eases troubleshooting of harnesses
- Potted for a true IP67 rating
- Operating & storage temp rating -45°C to +85°C
- 2 x DT04-3P Deutsch Connectors
  6 x Nickel Plated Pins
  2 x W3P-J1939 Blue Wedge Locks
- 1 x DTF15-12P 12 pin Deutsch Connector
- Rugged ABS Housing