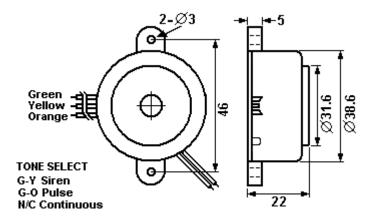

## **SPECIFICATIONS:**

| RATED VOLTAGE:         | 12 VDC        |
|------------------------|---------------|
| OPERATING VOLTAGE:     | 6 ~ 15 VDC    |
| MAX CURRENT:           | 95 mA         |
| SOUND OUTPUT LEVEL:    | 107dB@10CM    |
| TERMINAL TYPE:         | 5 LEADWIRES   |
| RESONANT FREQUENCY:    | 2800 Hz       |
| OPERATING TEMPERATURE: | -20 TO +70 °C |
| TONE MODE:             | 3 TONE        |
| FRAME DIAMETER:        | 39.0 mm       |
| FRAME DEPTH:           | 22.0 mm       |
| MOUNTING DIMENSIONS:   | 46.0 mm       |

## **DIMENSIONS:**

Lake-View Electronics Corp. 1054 Pioneer Rd. Grafton, WI Ph: 262-377-8250 Fax: 262-375-0109

www.lvelectronics.com