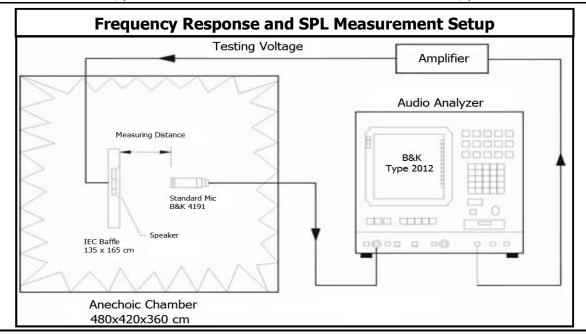

## **Product Overview**

- 30mm diameter, 2-5VDC self-drive indicator
- 100 dBA minimum output (3VDC @ 10 cm) and 3,500 Hz continuous tone
- PBT housing withstands Wave soldering temperatures
- Removable wash tag preserves performance