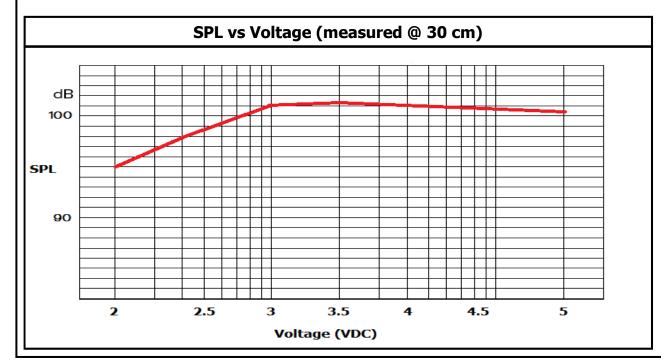

## **Product Overview**

- 30mm diameter, 2-5VDC self-drive indicator
- 100 dBA minimum output (3VDC @ 10 cm) and 3,500 Hz continuous tone
- PBT housing withstands Wave soldering temperatures
- Removable wash tag preserves performance