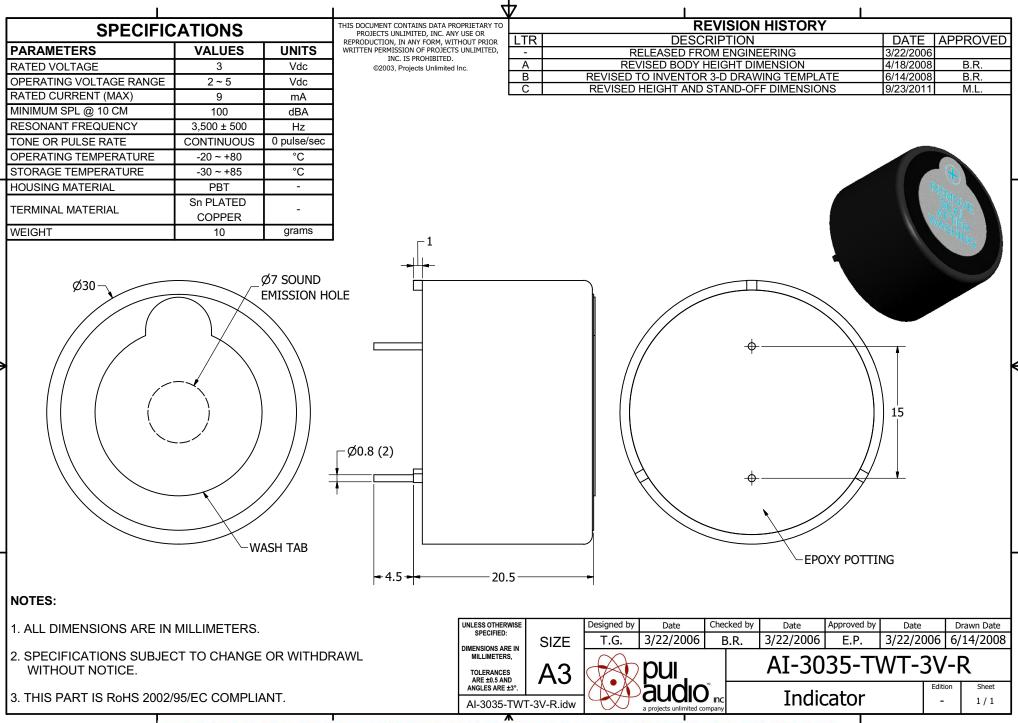

## AI-3035-TWT-3V-R 30mm Indicator

3541 Stop Eight Road • Dayton, Ohio 45414

## **Product Overview**

- 30mm diameter, 2-5VDC self-drive indicator
- 100 dBA minimum output (3VDC @ 10 cm) and 3,500 Hz continuous tone
- PBT housing withstands Wave soldering temperatures
- Removable wash tag preserves performance