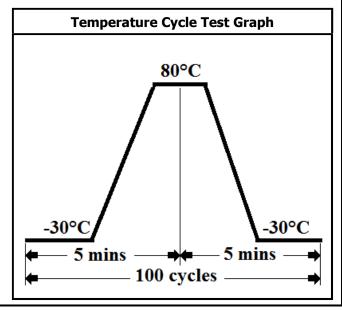

## AI-3035-TWT-3V-R 30mm Indicator

| Mechanical and Environment Testing                                                     |                                                            |
|----------------------------------------------------------------------------------------|------------------------------------------------------------|
| Test Description                                                                       | Test Condition                                             |
| High Temperature                                                                       | +85°C (±2°C) with random humidity for 96 hours             |
| Low Temperature                                                                        | -30°C (±2°C) with random humidity for 96 hours             |
| Humidity                                                                               | 40°C (±2°C) with 90% to 95% relative humidity for 96 hours |
| Vibration                                                                              | 0.75 mm movement modulated at 10-55 Hz for 3 hours         |
| Drop Test                                                                              | 100 cm free fall onto wood board, 10 cycles                |
| Temperature Cycle Test                                                                 | -30°C to 80°C, 100 cycles                                  |
| After tests, part shall rest for 2 hours. Parts are then tested for clean, pure tones. |                                                            |