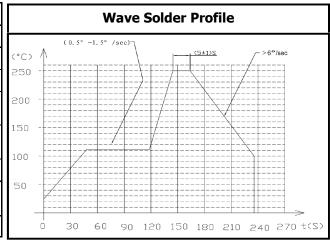

## **Product Overview**

- 30mm diameter, 2-5VDC self-drive indicator
- 100 dBA minimum output (3VDC @ 10 cm) and 3,500 Hz continuous tone
- PBT housing withstands Wave soldering temperatures
- Removable wash tag preserves performance